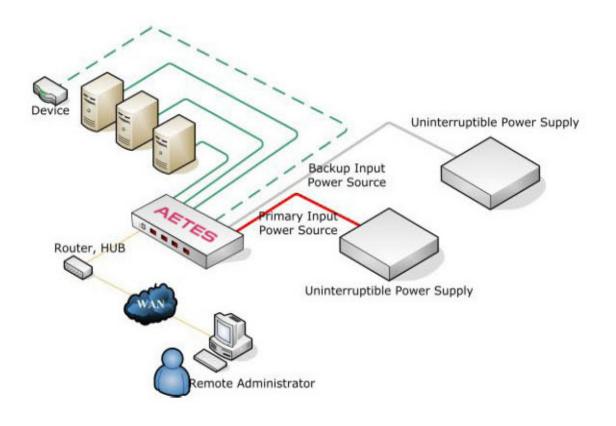

### **APPLICATION**

#### **DESCRIPTION**

The AETES Rack ATS-2330 is a Mono Phase Dual Input Rackmount ATS+PDU. This is an effective solution that builds in redundancy and increases the AC power availability of connected equipment. If the dual input power is fed through two independent AC sources, then the system availability is increased and the dual input advantages are fully used. The AETES Rack ATS-2330 provides 12 outlets that distribute redundant AC power and may be rackmount. There are four groups of three IEC-320 C13 Outlets, where each group is backed up by a 10A circuit breaker.