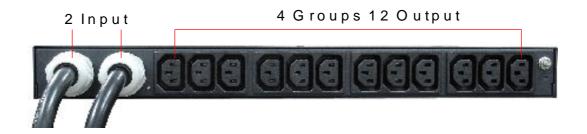

#### **BACK PANEL**

#### **DESCRIPTION**

The AETES Rack ATS-2330 is a Mono Phase Dual Input Rackmount ATS+PDU. This is an effective solution that builds in redundancy and increases the AC power availability of connected equipment. If the dual input power is fed through two independent AC sources, then the system availability is increased and the dual input advantages are fully used. The AETES Rack ATS-2330 provides 12 outlets that distribute redundant AC power and may be rackmount. There are four groups of three IEC-320 C13 Outlets, where each group is backed up by a 10A circuit breaker.

#### **GENERAL SPECIFICATION**

Output 12 x IEC320 C13 Outlet

Input 2 x 24A Input Cables

Input Protection 2 x 30A Thermal Circuit Breaker

Output Protection 4 x 10A Circuit Breaker

Enclosure 19" 1U Rackmount Compact Steel Case