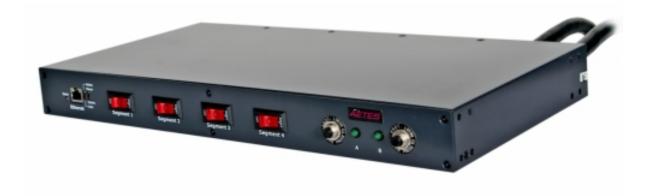

## **NETWORK RACK ATS**

Remote Management

ATS and 12 port PDU in-one

Rackmount 1U Compact Design

# **ATS2330**

"...power alliance..."

#### **DESCRIPTION**

The AETES Rack ATS-2330 is a Mono Phase Dual Input Rackmount ATS+PDU. This is an effective solution that builds in redundancy and increases the AC power availability of connected equipment. If the dual input power is fed through two independent AC sources, then the system availability is increased and the dual input advantages are fully used. The AETES Rack ATS-2330 provides 12 outlets that distribute redundant AC power and may be rackmount. There are four groups of three IEC-320 C13 Outlets, where each group is backed up by a 10A circuit breaker.