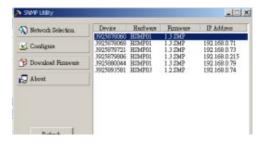

#### SOFTWARE INTERFACE

ATS MANAGEMENT

SNMP MANAGEMENT

**EVENT LOG** 

SNMP UTILITY